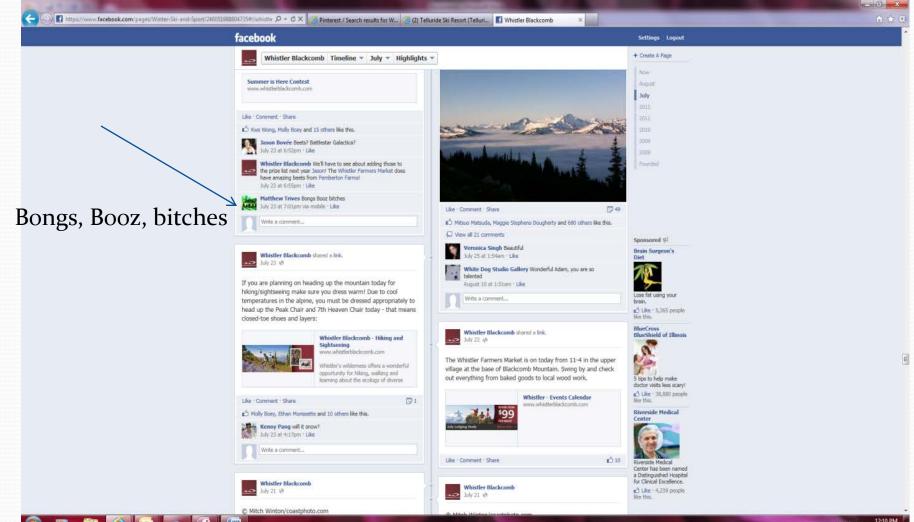

## **People to Content Example**

#### Whistler Blackcomb

4545 Blackcomb Way, Whistler, British Columbia VON 1B4, Canada 604 904 8134 Website

#### Ranked #2 of 46 attractions in Whistler **OOOO** 438 Reviews

Type: Ski/ Snowboard Areas, Resort Communities, Mountains, Golf Courses, Hiking Trails, Cross-country Ski Areas

Activities: Skiing, Viewing wildlife, Snowboarding, Heli-skiing, Mountain biking, Hiking, Cross-country skiing, Snow-shoeing, Mountaineering, Snowmobiling

Owner description: Whistler Blackcomb is consistently ranked the No. 1 ski resort in North America with over 8,171 acres of terrain. As a true four season resort ... more » Useful Information: Activities for older children, Activities for young