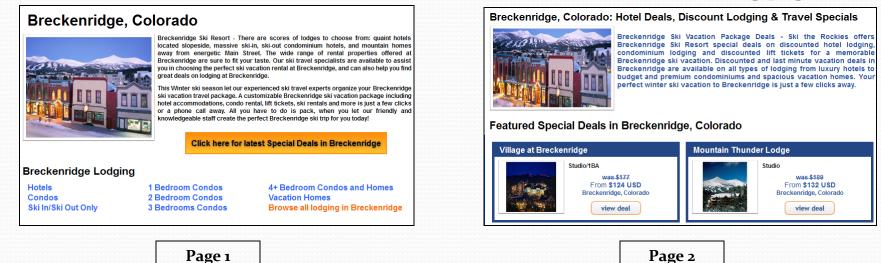

#### **Landing Page Selection**

Choosing the most relevant landing page for your keywords is important for your quality scores and conversion rates.

This can be more difficult when there are two or more relevant landing pages.

In our case, Landing Page 1 is slightly more relevant than Page 2 for "breckenridge lodging." While the first page is all about lodging – condos, hotels and vacation homes – the second page focuses more on specific deals.