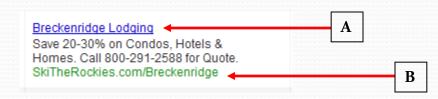

#### Writing Text Ads

When writing your text ads, make sure to use the root keyword in your Title, Description, and/or Display URL:

Here's an example:

A) We incorporated "Breckenridge Lodging" into our Title

B) And "Breckenridge" into our Display URL

These additions improve the relevance of our text ad to people searching on "breckenridge lodging" related keywords.

This in turn increases the likelihood of a higher click-through rate and quality score (CTR is a measurement of the quality score).

Breckenridge Lodging 25 to 40% Off. Huge Blowout Sale! Call 800-291-2588 to Get a Quote. SkiTheRockies.com/Breckenridge

Breckenridge Lodging Save 20-30% on Condos, Hotels & Homes. Call 800-291-2588 for Quote. SkiTheRockies.com/Breckenridge