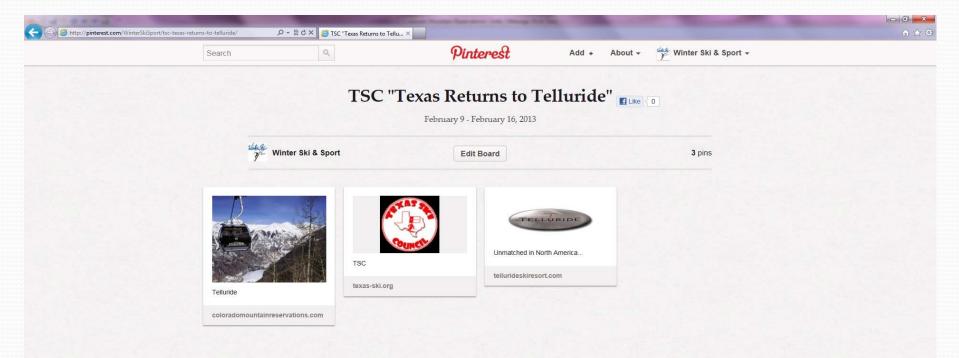

## Pinterest Chicago Week

| Search                     | ٩                  | Pinterest Add + About - | Winter Ski & Sport + |  |
|----------------------------|--------------------|-------------------------|----------------------|--|
| CMS                        | C "Chicago Week is | Coming to Aspen Snov    | wmass!"              |  |
|                            | Februa             | ry 23 - March 2, 2013   |                      |  |
| Winter S                   | Ski & Sport        | Edit Board              | 3 pins               |  |
| <i>y</i>                   |                    |                         |                      |  |
|                            |                    |                         |                      |  |
| A MARINE                   | TROPOLITAN         | ASPEN () SNOWMASS.      |                      |  |
| A Constantion              | S CUS CUS &        | The power of four       |                      |  |
| Aspen Snowmass             |                    | The Power of four       |                      |  |
| coloradomountainreservatio | ms.com             | aspensnowmass.com       |                      |  |
|                            |                    |                         |                      |  |
|                            | CMSC               |                         |                      |  |
|                            | skicmsc.com        |                         |                      |  |

## Pinterest OVSC

## Pinterest Texas Ski Council