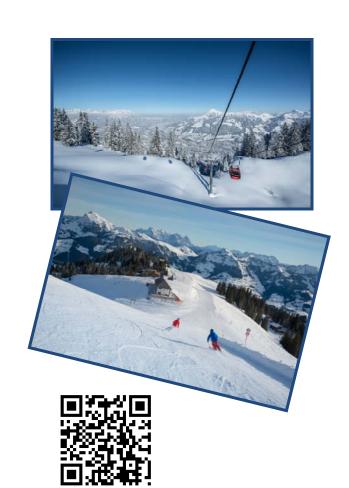

Kitzbühel is home to the Hahnenkamm World Cup Downhill, world-class skiing, endless nightlife, and old-world charm.

- 54 cableways and ski lifts
- 60 marked and groomed ski slopes in the secured skiing area
- 170 km of slopes
- 15 downhill runs
- the longest run 8.3 km
- 56 ski huts
- the STREIF ski experience