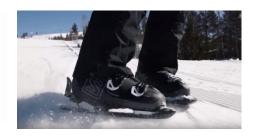

### The BootSki fits any kind of (DIN TYPE) ski boot.

- It is the perfect addition to your ski gear to alternate your skiing experience on the slopes.
- We offer three sizes of the BootSki: Small, Medium, Large.
- To find the right size for you, measure your ski boot according to the size chart below.

#### STOLT BOOTSKI SIZE CHART medium small large **BOOT LENGTH (MM)** 211 - 258 mm 258 - 300 mm 300 - 342 mm **BOOT LENGTH (INCH)** 8.3 - 10.16 inch 10.16 - 11.81 inch 11.81 - 13.46 inch 25.9 - 30.1 cm MONDO (CM) 17 - 21.7 cm 21.7 - 25.9 cm EU 34 - 40.5 40.5 - 45.5 28 - 34 UK 10.5 - 2 6.5 - 10.5 2-6.5 US 11.0 C - 2.5 Y 2.5Y - 9 9 - 13 To get the correct size of your Bootski, measure your alpine ski boot (DIN type) from heel to tip of your ski boot.