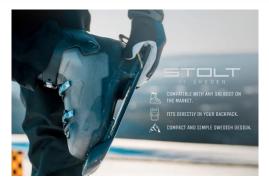

# BootSki by STOLT is PROUD to introduce the BootSki.

WE ARE PROUD TO OFFER OUR MEMBERS 20% OFF – DISCOUNT CODE: (posted on the **NSCF Website**)

STOLT is the Swedish word for PROUD. At STOLT of Sweden, we all grew up with a pair of skis on our feet. We have always loved the adventure and the thrill that downhill skiing has brought us. With that in mind, we simply had to take skiing to the next level and share it with those who love the thrill of skiing in the great outdoors. STOLT wants you to experience a new and exciting way to ski the slopes in a way you never could before.

• The BootSki binding system allows you to fit your BootSki perfectly to your ski boot with ease.

STOLT is very PROUD to offer the BootSki, a completely new and exciting experience for those who love to ski the slopes in a way you never could before.