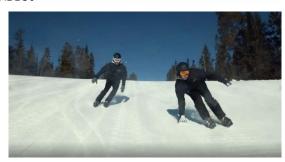

## Are you hungry for an adrenaline ride?

- BootSki is an extremely playful ski.
- Have fun spending the day at the Ski Park.
- With the BootSki, your imagination sets the limits, whether it be jumps, riding rails or challenging yourself on the halfpipe.
- There is almost nothing you can't do with the BootSki, challenge yourself and your friends.