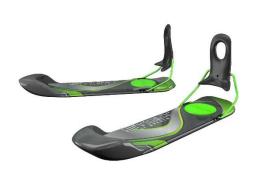

The BootSki design was carefully developed to provide quality, maximum function, and flexibility to give you the skier the optimal experience.

CLICK IMAGES FOR VIDEOS

## Are you hungry for an adrenaline ride?

- BootSki is an extremely playful ski.
- Have fun spending the day at the Ski Park.
- With the BootSki, your imagination sets the limits, whether it be jumps, riding rails or challenging yourself on the halfpipe.
- There is almost nothing you can't do with the BootSki, challenge yourself and your friends.

Do you just want to relax and enjoy the slopes in a quiet peaceful ride feeling the wind against your cheeks?

- With BootSki you have the opportunity to vary your ride during the day.
- BootSki is small and compact, and hardly takes up any space in your backpack.
- BootSki gives you the freedom to easily choose any skiing experience you are looking forward to in the moment.