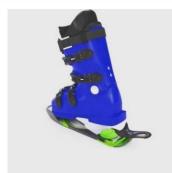

### The BootSki fits any kind of (DIN TYPE) ski boot.

- It is the perfect addition to your ski gear to alternate your skiing experience on the slopes.
- We offer three sizes of the BootSki: Small, Medium, Large.
- To find the right size for you, measure your ski boot according to the size chart below.

• The BootSki binding system allows you to fit your BootSki perfectly to your ski boot with ease.

STOLT is very PROUD to offer the BootSki, a completely new and exciting experience for those who love to ski the slopes in a way you never could before.