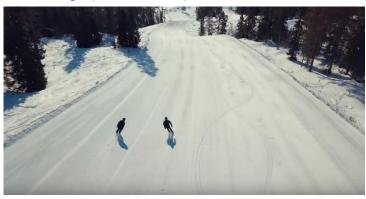

## Are you hungry for an adrenaline ride?

- BootSki is an extremely playful ski.
- Have fun spending the day at the Ski Park.
- With the BootSki, your imagination sets the limits, whether it be jumps, riding rails or challenging yourself on the halfpipe.
- There is almost nothing you can't do with the BootSki, challenge yourself and your friends.

Do you just want to relax and enjoy the slopes in a quiet peaceful ride feeling the wind against your cheeks?

- With BootSki you have the opportunity to vary your ride during the day.
- BootSki is small and compact, and hardly takes up any space in your backpack.
- BootSki gives you the freedom to easily choose any skiing experience you are looking forward to in the moment.