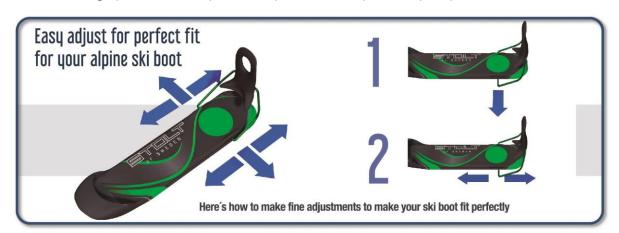

• The BootSki binding system allows you to fit your BootSki perfectly to your ski boot with ease.

STOLT is very PROUD to offer the BootSki, a completely new and exciting experience for those who love to ski the slopes in a way you never could before.